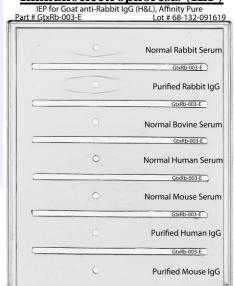

Buffer: 10 mM Sodium Phosphate, 0.15 M Sodium Chloride, pH 7.2

Preservative: 0.05 % (w/v) Sodium Azide

Storage: 2-8 ° C

Expiration Date: September 16, 2022

Specificity: Based on IEP, this antibody reacts with:

• heavy (γ) chains on Rabbit IgG

• light chains on all Rabbit immunoglobulins

Cross Reactivity: Based on IEP, no reactivity is observed to:

• non-immunoglobulin Rabbit serum proteins

• serum proteins from Bovine, Human, or Mouse

• IgG from Human or Mouse

Country of Origin: Goat serum was obtained from healthy animals of US origin and under the

care of a registered veterinarian.

Applications: The optimal working dilution should be determined by the investigator.

Purity: Two predominant bands at 50 and 24 kDa based on SDS PAGE PASS

Specificity: Based on IEP, this antibody has precipitin bands with:

heavy (γ) chains on Rabbit IgG
light chains on all Rabbit immunoglobulins
PASS

Cross Reactivity: Based on IEP, no precipitin bands are observed to:

non-immunoglobulin Rabbit serum proteins
serum proteins from Bovine, Human, or Mouse
IgG from Human or Mouse
PASS
PASS