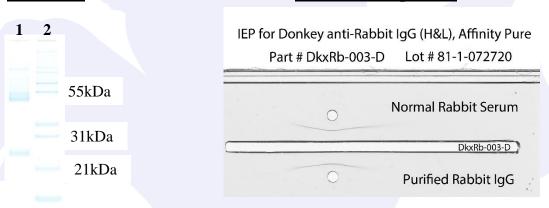

## **Testing Results**

**PRODUCT:** Donkey anti-Rabbit IgG (H&L), Affinity Pure

**PART NUMBER:** DkxRb-003-D **LOT NUMBER:** 81-1-072720

| <u>TESTS</u>      | <u>SPECIFICATIONS</u>                                                                                                                                                  | <b>RESULTS</b> |
|-------------------|------------------------------------------------------------------------------------------------------------------------------------------------------------------------|----------------|
| Appearance:       | Clear and Colorless                                                                                                                                                    | PASS           |
| Purity:           | Two predominant bands at 50 and 24 kDa based on SDS PAGE                                                                                                               | PASS           |
| Specificity:      | <ul> <li>Based on IEP, this antibody has precipitin bands with:</li> <li>heavy (γ) chains on Rabbit IgG</li> <li>light chains on all Rabbit immunoglobulins</li> </ul> | PASS<br>PASS   |
| Cross Reactivity: | Based on IEP, this antibody does not have precipitin bands to:  non-immunoglobulin Rabbit serum proteins                                                               | PASS           |

## **Immunoelectrophoresis**

1) DkxRb-003-D, Lot # 81-1-072720

2) Mol Weight Standard

Phone: 919-831-2240

Date: August 10, 2020

Signature:

www.ImmunoReagents.com · Fax: 919-831-2240

**Quality Control**