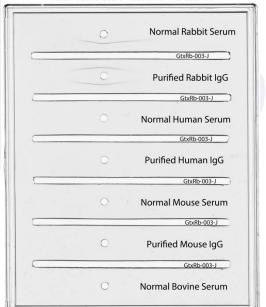

Storage: 2 - 8 °C Expiration Date: May 31, 2021

Specificity: Based on IEP, this antibody reacts with:

heavy (γ) chains on Rabbit IgG

• light chains on all Rabbit immunoglobulins

Cross Reactivity: Based on IEP, no reactivity is observed to:

• non-immunoglobulin Rabbit serum proteins

• serum proteins from Bovine, Human, or Mouse

IgG from Human or Mouse

Country of Origin: Goat serum was obtained from healthy animals of US origin and under the

Appearance: Clear, colorless liquid PASS

Purity: One predominant band at 24 kDa based on SDS PAGE PASS

Specificity: Based on IEP, this antibody has precipitin bands with:

heavy (γ) chains on Rabbit IgG
 light chains on all Rabbit immunoglobulins
 PASS

Cross Reactivity: Based on IEP, no precipitin bands are observed to:

non-immunoglobulin Rabbit serum proteins
 serum proteins from Bovine, Human, or Mouse
 IgG from Human or Mouse

PASS
PASS

IEP For Goat anti Rabbit IgG (H+L), F(ab)'2 Fragment Part # GtxRb-003-J Lot # 48-172-053118

Signature: Quality Control

Phone: 919-831-2240 · www.ImmunoReagents.com · Fax: 919-831-2240